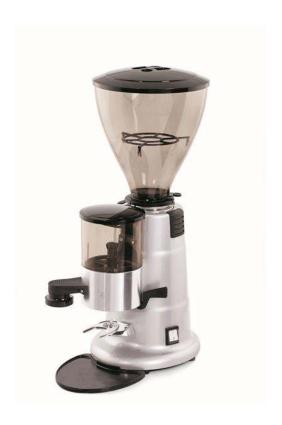

# Doser coffee grinder, flat burrs 65mm

Ref: 602543 (GRND600)

Doser Coffee Grinder, flat, 65mm

### **Main Features**

- Automatic fill-in doser.
- Practical to use thanks to the automatic refill feature of the doser compartment, distributing a volumetrically controlled, consistent portion every time.