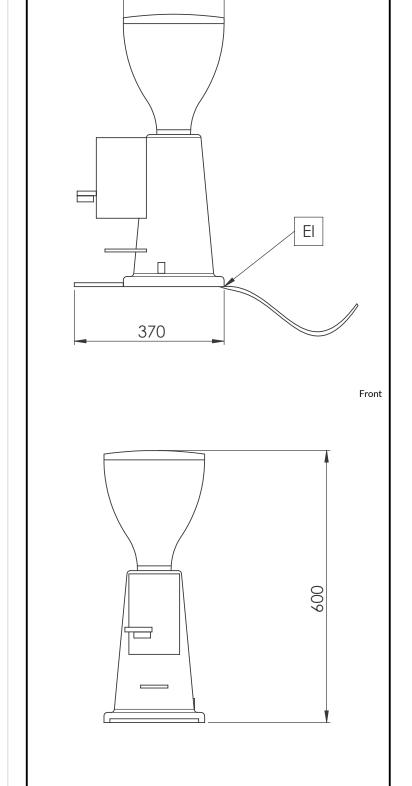

#### **Electric**

Supply voltage:

**602543 (GRND600)** 230 V/1N ph/50/60 Hz

**Electrical power max.:** 0.34 kW **Plug type:** CE-SCHUKO

**Key Information:** 

External dimensions,

Width: 230 mm

External dimensions,

**Depth:** 370 mm

External dimensions,

Height: 600 mm

Net weight: 13 kg

Shipping weight: 14 kg

Shipping height: 300 mm

Shipping width: 450 mm

Shipping depth: 700 mm

Shipping volume: 0.09 m³

Ø234

Side